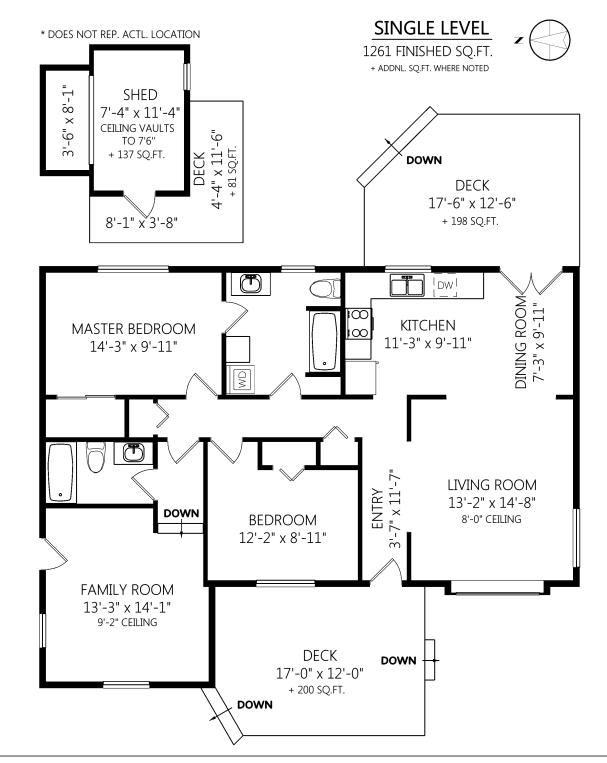

**REMAX** Alliance

|              |      | Fin. Sq.Ft. | UnFin. Sq.Ft. | Total Sq.Ft. | Shown length and width dimensions are approximate.                       |
|--------------|------|-------------|---------------|--------------|--------------------------------------------------------------------------|
| Single Level |      | 1261        | 0             | 1261         | Area sq.ft. is representative of the on-site measurements. (1" accuracy) |
| T            | otal | 1261        | 0             | 1261         | Standard                                                                 |